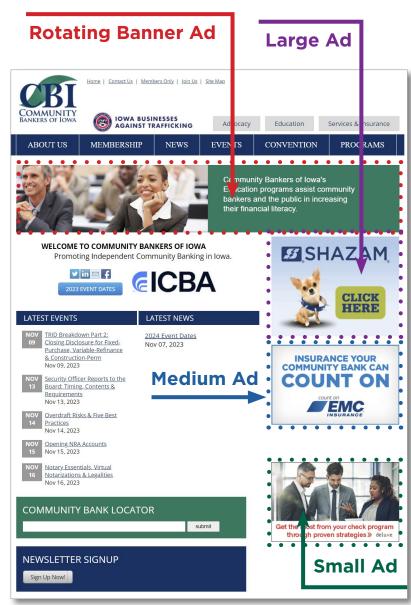

| AD OPTIONS                                                                                                                                                                                                                                                             | 6<br>Months | 1 Year  |
|------------------------------------------------------------------------------------------------------------------------------------------------------------------------------------------------------------------------------------------------------------------------|-------------|---------|
| <ul> <li><b>1. Rotating Banner Ad</b> <ul> <li>Location: Home Page, Top<br/>Middle Rotating Banner<br/>with picture and text</li> <li>One of up to 8 rotations at<br/>8-10 seconds per rotation</li> <li>497 pixels wide, 205 tall</li> </ul> </li> </ul>              | \$1,100     | \$1,750 |
| <ul> <li>2. Large Web Ad</li> <li>Location: Top ad, right side<br/>on all site pages</li> <li>One of 3 rotations at 8-10<br/>seconds per rotation</li> <li>Located site-wide except<br/>Community Bank Locator<br/>pages</li> <li>320 pixels wide, 250 tall</li> </ul> | \$900       | \$1,500 |
| <ul> <li>3. Medium Web Ad</li> <li>Location: Middle ad, right side on all site pages</li> <li>One of 3 possible rotations at 8-10 seconds per rotation</li> <li>Located site-wide except Community Bank Locator pages</li> <li>320 pixels wide, 200 tall</li> </ul>    | \$800       | \$1,200 |
| <ul> <li>4. Small Web Ad</li> <li>Location: Bottom ad, right side on all site pages</li> <li>One of 3 possible rotations at 8-10 seconds per rotation</li> <li>Located site-wide except Community Bank Locator pages</li> <li>320 pixels wide, 150 tall</li> </ul>     | \$700       | \$1,000 |